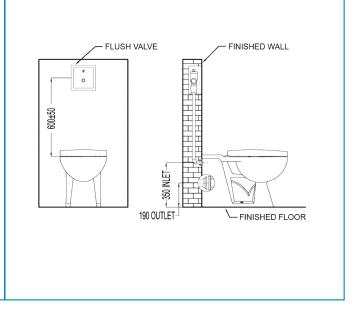

## **INSTALLATION DETAILS**

## PRODUCT SPECIFICATIONS

: 675 (L) x 370 (W) x 410 (H) mm Dimension

Rough-in : P-Trap 190mm

: S-Trap 65mm

Inlet : Back Inlet Material : Vitreous China Inlet Rubber Bush : Ø55mm

Trap Seal : 50mm minimum Minimum Water Pressure: 135 kPa