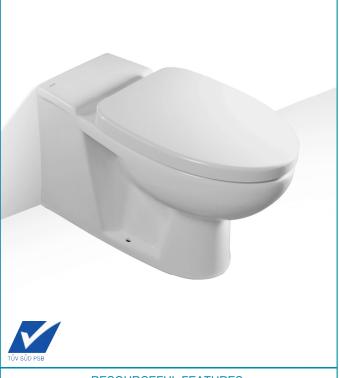

# R-WP2913BF

#### **Pedestal Water Closet**

### **PRODUCT FEATURES**

- Low capacity pedestal water closet
- Pedestal toilet can be paired with Rigel conceal cistern or conceal box flush valve system

# **RESOURCEFUL FEATURES:**

Dual Flush Mechanism

Anti-Bacterial Technology