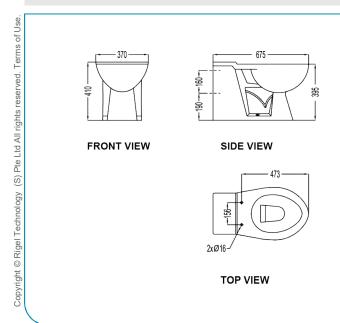

### **TECHNICAL DRAWING**

## PRODUCT SPECIFICATIONS

: 675 (L) x 370 (W) x 410 (H) mm Dimension

Rough-in : P-Trap 190mm

: S-Trap 65mm

Inlet : Back Inlet Material : Vitreous China Inlet Rubber Bush : Ø55mm

Trap Seal : 50mm minimum Minimum Water Pressure: 135 kPa